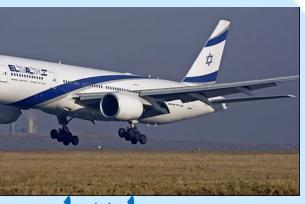

ot is already on that color, s/he must move it to another vacant circle of the same color.
- 4. If all six circles of a color are already covered, the caller/spinner must spin again.
- 5. Once the players have their hands/feet on a space, each player should call out the picture(s) that is on his/her circle. Now the Spinner spins again.
- 6. Play continues this way until only one player is left standing/squatting.
- 7. The last player left standing/squatting is the winner. More materials can be found at www.jeccmarketplace.com





# **Beit She'an**



## תּל אָבִיב Tel Aviv



מיפָה Haifa



אֵילַת Eilat



#### יְרוּשָׁלַיִם Jerusalem



#### בְּאֵר שֶׁבַע Beersheva



# הַשּׁוּק The Shuk



עצים planting trees



*b'ruchim habaim* welcome



דְּגָל Israeli flag





#### מְצָדָה Masada



## אל על El Al airlines





## dollars / shekelim

# Starbucks / Aroma





Statue of Liberty / Kotel





White House / Knesset





## **McDonalds**



#### U.S. / Israel seal







#### ָּלָלט Israeli salad



בַּמְבָּה Bamba





#### חוּמוּס hummus



# שַׁקְשׁוּקָה shashuka