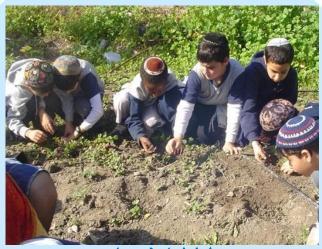

# הַשּׁוּק The Shuk

עצים planting trees

*b'ruchim habaim* welcome

דְּגָל Israeli flag