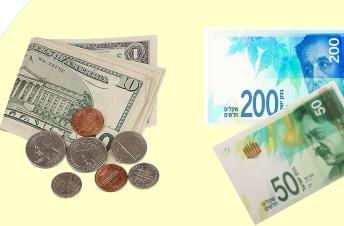

, s/he must move it to another vacant circle of the same color.
- 4. If all six circles of a color are already covered, the caller/spinner must spin again.
- 5. Once the players have their hands/feet on a space, each player should call out the picture(s) that is on his/her circle. Now the Spinner spins again.
- 6. Play continues this way until only one player is left standing/squatting.
- 7. The last player left standing/squatting is the winner. More materials can be found at www.jeccmarketplace.com





# **Beit She'an**



## תּל אָבִיב Tel Aviv



מיפָה Haifa



אֵילַת Eilat



#### יְרוּשָׁלַיִם Jerusalem



#### בְּאֵר שֶׁבַע Beersheva



# הַשּׁוּק The Shuk



עצים planting trees



*b'ruchim habaim* welcome



דְּגָל Israeli flag





#### מְצָדָה Masada



## אל על El Al airlines





## dollars / shekelim

# Starbucks / Aroma





Statue of Liberty / Kotel





White House / Knesset





## **McDonalds**



#### U.S. / Israel seal







#### ָּלָלט Israeli salad



בַּמְבָּה Bamba





#### חוּמוּס hummus



# שַׁקְשׁוּקָה shashuka