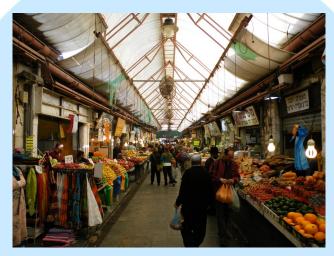

# הַשּׁוּק The Shuk

עצים planting trees

*b'ruchim habaim* welcome

דְּגָל Israeli flag